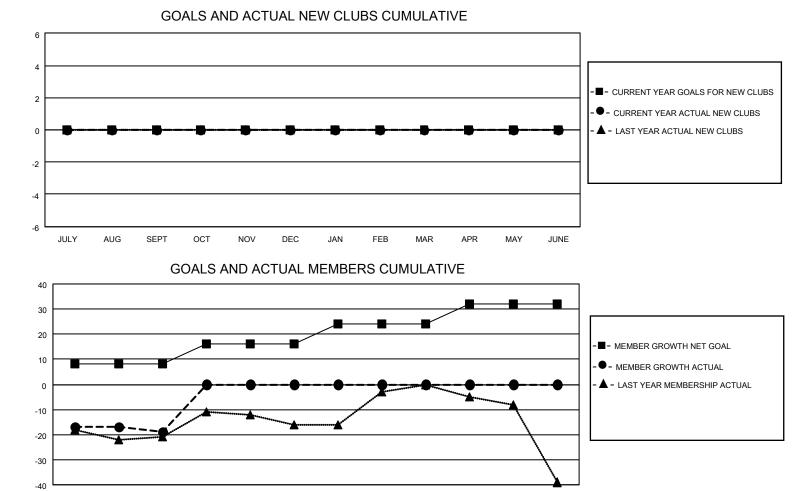

## LOCATION CALIFORNIA

District 4 C1

Results as of: 9/30/2020

| Clubs         |               |             |               | Members       |                          |                         |                                                    |
|---------------|---------------|-------------|---------------|---------------|--------------------------|-------------------------|----------------------------------------------------|
|               | RESULTS FOR   | R 2020-2021 |               |               | RESULTS FO               | OR 2020-2021            |                                                    |
| QUARTER       | NEW CLUB GOAL | NEW CLUBS   | DROPPED CLUBS | QUARTER       | /IBER GROWTH NET<br>GOAL | MEMBER GROWTH<br>ACTUAL | DROPPED<br>MEMBERS ACTUAL<br>(including transfers) |
| JULY/AUG/SEPT | 0             | 0           | 1             | JULY/AUG/SEPT | 8                        | 27                      | 42                                                 |
| OCT/NOV/DEC   | 0             | 0           | 0             | OCT/NOV/DEC   | 8                        | 0                       | 0                                                  |
| JAN/FEB/MAR   | 0             | 0           | 0             | JAN/FEB/MAR   | 8                        | 0                       | 0                                                  |
| APR/MAY/JUNE  | 0             | 0           | 0             | APR/MAY/JUNE  | 8                        | 0                       | 0                                                  |